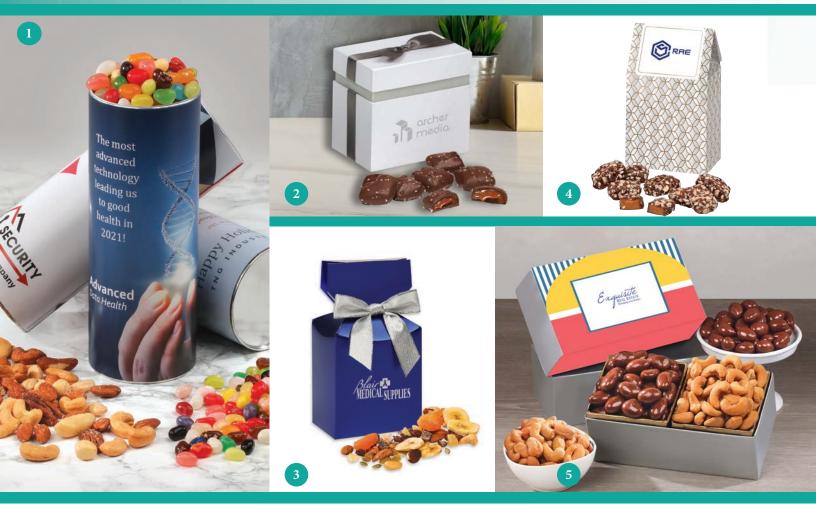

## #C1078FC

Fully Custom Cylinders with Jelly Beans & Mixed Nuts Starting at \$33.95 | *min. 24* 

2 #WS119

Elegant Treat Box with Sea Salt Caramels Starting at \$21.99 | *min. 24* 

## 3 #BPD196

Premium Delights Gift Box with Western Trail Mix Starting at \$17.99 | *min. 24* 

#GBSG121

4

Full Color Gift Box with English Butter Toffee Starting at \$18.89| *min. 24* 

## #SLS120FC

Custom Sleeve Box with Chocolate Covered Almonds and Fancy Cashews Starting at \$29.95 | *min. 96*