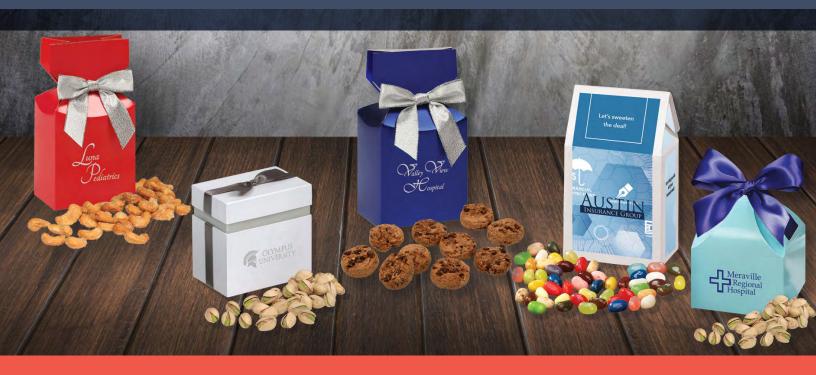

## 20% off EQP

FREE Set-up, FREE Cards, & \$5.95 Flat Rate Shipping

Now Through June 15, 2020

On Select Gifts Refer To Promo Code PC202018

- Purchase order must reference PC202018.
- 20% off EQP through June 15, 2020.
- Applies to the following gifts: Premium Delights (#PD100 style gifts), Classic Treats (#CT100 style gifts), Elegant Treats (#WS100 & BLKS100 style gifts), Gable Gift Boxes (#WGB100 & GB100 style gifts).
- Free set-up charge.
- \$5.95 USPS Flat Rate Shipping to individual locations. (No tracking available.)
- Applicable to gift shipping to the 48 contiguous states.
- Free One-Color Enclosure Card (all messages the same with no personalization).
- Order must be to factory by June 15, 2020.
- Applies to catalog quantities only.
- For gifts containing chocolate, please work with your gift specialist as these gifts are weather sensitive.
- To qualify for this discount, orders must be for at least the catalog minimum.
- This discount cannot be combined with gifts on sale or any other discount offer.
- Order must ship no later than June 30, 2020.